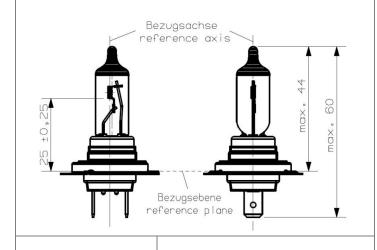

## **TECHNICAL DETAILS**

Geometry

Light center length: 25mm ± 0,25mm Bulb diameter: max. 12,5mm

| Rated Voltage        | ECE R37: 24V                                                |  |
|----------------------|-------------------------------------------------------------|--|
| Rated Wattage        | max. 75W @28V                                               |  |
| Base                 | PX26d                                                       |  |
| Operating Conditions | burning position: horizontal, long electrode above filament |  |
| Luminous Flux        | 1750 lm ± 10% @28V                                          |  |
| Lifetime             | B3: 700h @28V<br>Tc: 1200h @28V                             |  |